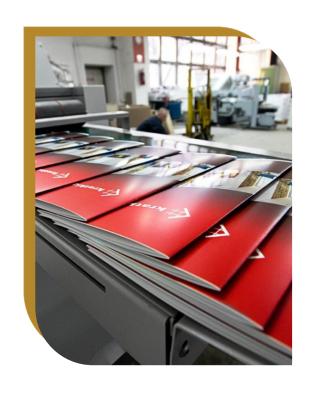

Equipped with:
4-colour offset setup
Automatic Gumming Machine
(one & two side, both)
V-grooving in board & MDF

Gally Pressure Maching
Gally Binding (Fully-Automatic)
Stitching & Sewing Machine
Shrink Wrap machine
Online Polar Cutting Machine
Manual & Automatic box making Machine
Embossing, Debossing, Punching,
Foiling & Creasing Machine