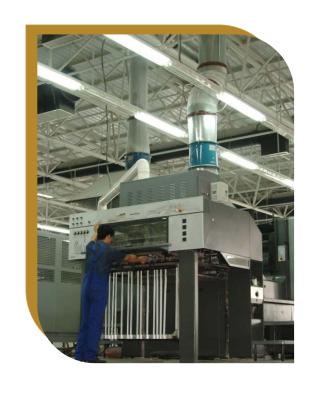

by

**INVITES • CONSTRUCTION • FINANCE** 

18,500

Sq. Ft. one roof in - house process house Strength of Apx. 215 skilled manforce

Production Capacity of: 15,000 brochure per day (post-press) 3,000 dry boxes per day 1,000 glued boxes per day